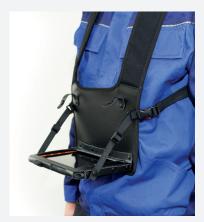

## CH T01 X2

- Enables hands-free operations
- Possible to attach the tablet to the body without the need to use a hand to hold it
- Climbing on rope or ladder without compromises
- Easy to fit the Tab-Ex® DZ1 in the chest harness
- Top-grain leather and cushioned shoulder harness
- Comfortable to wear whole shift / all day long
- Adjustable straps for different body sizes
- Usable with and without stylus holder
- Separate Stylus loop

Chest strap carrying system