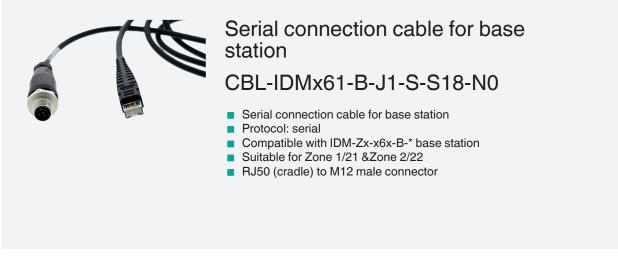

## Function

CBL-IDMx61-B-\* cables allow plug-and-play connection of the Bluetooth® IDM-Zx-x6x-M-\* handheld barcode readers in combination with IDM-Zx-x6x-\* base station / charger to PepperI+Fuchs thin client / PC units, even in hazardous locations. For further information refer to the Bluetooth® handheld reader IDM-Z1-x61-M-\*, IDM-Z2-x61-M-\*, IDM-Z1-x64-M-\* and IDM-Z2-x64-M-\* manual.

| Technical Data            |          |
|---------------------------|----------|
| General specifications    |          |
| Protocol                  | serial   |
| Mechanical specifications |          |
| Cable                     | straight |
| Cable length              | 1.8 m    |