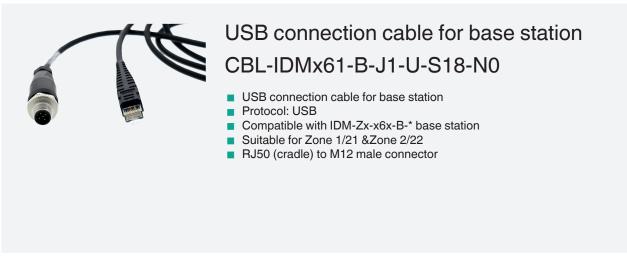

Accessory cable for IDM-Zx-x6x-M-\* Bluetooth® handheld readers

## Function

CBL-IDMx61-B-\* cables allow plug-and-play connection of the Bluetooth® IDM-Zx-x6x-M-\* handheld barcode readers in combination with IDM-Zx-x6x-\* base station / charger to PepperI+Fuchs thin client / PC units, even in hazardous locations. For further information refer to the Bluetooth® handheld reader IDM-Z1-x61-M-\*, IDM-Z2-x61-M-\*, IDM-Z1-x64-M-\* and IDM-Z2-x64-M-\* manual.

| Technical Data            |          |  |
|---------------------------|----------|--|
| General specifications    |          |  |
| Protocol                  | USB      |  |
| Mechanical specifications |          |  |
| Cable                     | straight |  |
| Cable length              | 1.8 m    |  |