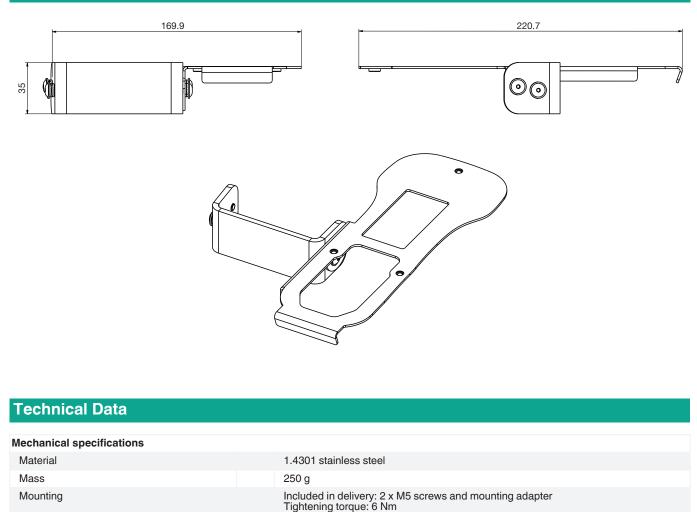

## **Dimensions**

Refer to "General Notes Relating to Pepperl+Fuchs Product Information"

Pepperl+Fuchs Group www.pepperl-fuchs.com USA: +1 330 486 0002 pa-info@us.pepperl-fuchs.com

Germany: +49 621 776 2222 pa-info@de.pepperl-fuchs.com Singapore: +65 6779 9091 pa-info@sg.pepperl-fuchs.com

Use the enclosed 3 x M4 screws to tighten the base station to the holder bracket. Refer to the dimension drawing concerning the different lengths of screws. For more information, refer to the VisuNet GXP \*-22F\* system manual