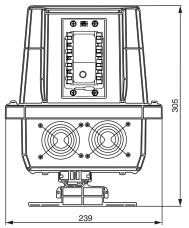

## Dimensions

## **Technical Data**

| Electrical specifications |                |                        |
|---------------------------|----------------|------------------------|
| Operating voltage         | $U_B$          | 24 V DC +/- 10 %       |
| Operating current         | IB             | max. 10 A              |
| Power consumption         | P <sub>0</sub> | 200 W                  |
| Ambient conditions        |                |                        |
| Operating temperature     |                | -40 80 °C (-40 176 °F) |
| Mechanical specifications |                |                        |
| Housing width             |                | 239 mm                 |
| Housing height            |                | 305 mm                 |
| Housing depth             |                | 349 mm                 |
|                           |                |                        |