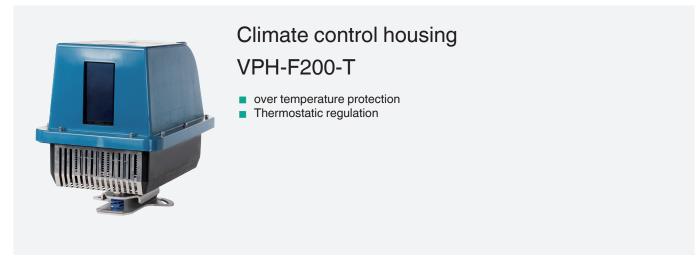

Climate control housing to extend the temperature range of the sensor used

## Climate control housing

## **VPH-F200-T**

| Technical Data       |                                                                                                                                                    |
|----------------------|----------------------------------------------------------------------------------------------------------------------------------------------------|
| Degree of protection | IP20                                                                                                                                               |
| Material             |                                                                                                                                                    |
| Housing              | PA 6                                                                                                                                               |
| Mounting foot        | Stainless steel 1.4541                                                                                                                             |
| Mass                 | approx. 8000 g                                                                                                                                     |
| General information  |                                                                                                                                                    |
| Note                 | Prevent condensation from forming on the front panel by ensuring that the VPH<br>enclosure is not subjected to any major temperature fluctuations. |