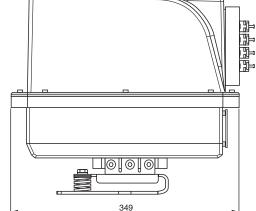

## Dimensions

## **Technical Data**

| Electrical specifications |                |                        |
|---------------------------|----------------|------------------------|
| Operating voltage         | $U_B$          | 24 V DC +/- 10 %       |
| Operating current         | IB             | max. 10 A              |
| Power consumption         | P <sub>0</sub> | 200 W                  |
| Ambient conditions        |                |                        |
| Operating temperature     |                | -40 80 °C (-40 176 °F) |
| Mechanical specifications |                |                        |
| Housing width             |                | 239 mm                 |
| Housing height            |                | 305 mm                 |
| Housing depth             |                | 349 mm                 |
|                           |                |                        |