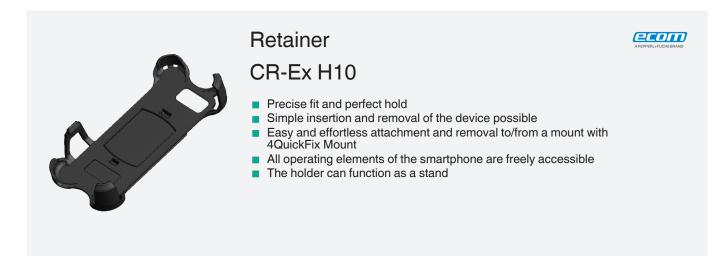

Cradle for Ex-Handy 10

## **Technical Data**

| General specifications    |                    |
|---------------------------|--------------------|
| · ·                       |                    |
| Color                     | black              |
| Mechanical specifications |                    |
| Material                  | Antistatic plastic |
| Mass                      | approx. 41 g       |
| Suitable series           |                    |
| Series                    | Ex-Handy 10        |

| Matching System Components                                                                                      |         |                                           |  |
|-----------------------------------------------------------------------------------------------------------------|---