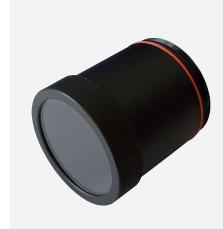

## Protective cover VOS-LE-COV45

- Protective cover for VOS2000 camera with C-mount lenses
- Protects the lens from dust and water spray

## **Function**

The protective cover is used to protect the lens of the VOS camera from external influences and thereby increase the degree of protection (to IP67). It provides a rugged protective barrier against the ingress of moisture, dirt, and dust. Using a protective cover extends the service life of the camera while ensuring that image quality is not compromised. Note the maximum dimensions of the lens used.