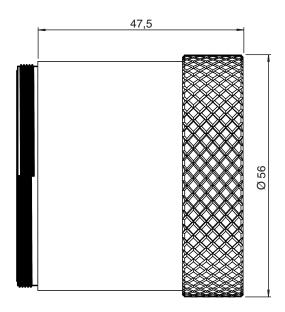

## **Dimensions**

## **Technical Data**

| Mechanical specifications |                                                |
|---------------------------|------------------------------------------------|
| Housing length            | 47.5 mm                                        |
| Housing diameter          | Ø 56 mm                                        |
| Material                  | Housing: aluminum, anodized<br>Glass : Acrylic |
| Lens length               | max. 45 mm (length with filter)                |
| Lens diameter             | max. 48 mm incl. locking screws                |