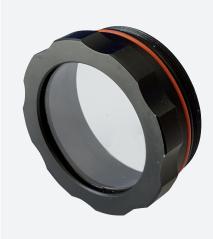

# Protective cover VOS-LE-COV-M12

 Replacement protective cover for VOS1000 and VOS2000 camera with integrated S-mount lenses

### Function

The protective cover is used to protect the lens of the VOS camera from external influences and thereby increase the degree of protection (to IP67). It provides a rugged protective barrier against the ingress of moisture, dirt, and dust. Using a protective cover extends the service life of the camera while ensuring that image quality is not compromised. Note the maximum dimensions of the lens used.