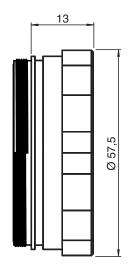

#### **Dimensions**

#### Mechanical specifications

Housing length Housing diameter Material 13 mm

Ø 57.5 mm

Housing: aluminum, anodized Glass : Acrylic

Refer to "General Notes Relating to Pepperl+Fuchs Product Information".

Pepperl+Fuchs Group www.pepperl-fuchs.com USA: +1 330 486 0001 fa-info@us.pepperl-fuchs.com