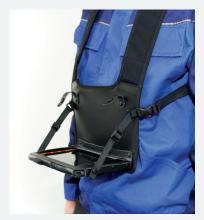

## Chest strap carrying system CH T03 X2

- Keep the Tab-Ex® DZ1 save within Ex-area
- Enables hands-free operations
- Possible to attach the tablet to the body without the need to use a hand to hold it
- Climbing on rope or ladder without compromises
- Easy to fit the Tab-Ex® DZ1 in the chest harness
- Top-grain leather and cushioned shoulder harness
- Comfortable to wear whole shift / all day long
- Adjustable straps for different body sizes
- Usable with and without stylus holder
- Separate Stylus loop