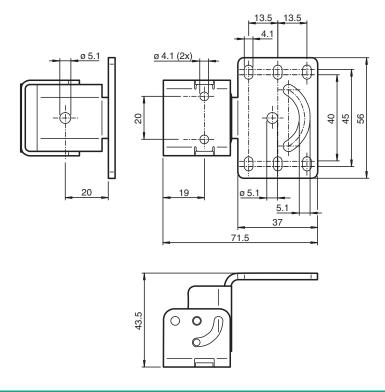

## Mounting bracket VOS-IL-MH03



Simple mounting

Mounting bracket for attaching VOS spot lighting to VOS2000 and VOS5000 sensors

## **Function**

Mounting brackets allow lighting systems to be mounted directly to the sensors or the plant environment. The mounting versions can be customized individually and expanded flexibly, meaning that précise adjustment of the lighting angle and operating distance is ensured overall.

## **Dimensions**



## **Technical Data**

| Mechanical specifications |                               |
|---------------------------|-------------------------------|
| Material                  | Stainless steel               |
| Mass                      | 135 g                         |
| Mounting                  | Mounting accessories included |