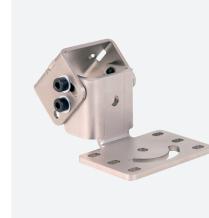

## Mounting bracket VOS-IL-MH03

Simple mounting

Mounting bracket for attaching VOS spot lighting to VOS2000 and VOS5000 sensors

## **Function**

Mounting brackets allow lighting systems to be mounted directly to the sensors or the plant environment. The mounting versions can be customized individually and expanded flexibly, meaning that précise adjustment of the lighting angle and operating distance is ensured overall.