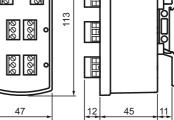

# Distributor



# CE

## Model number

**VAZ-RK-4TEE** 

AS-Interface four port passive splitter

#### Features

• Passive four port Tee for AS-Interface





## **Electrical connection**

Dimensions





#### **Technical data**

| General specifications     |                |                         |
|----------------------------|----------------|-------------------------|
| Description                |                | AS-Interface four por   |
| Indicators/operating means |                |                         |
| LED PWR                    |                | LED green: bus pow      |
| Electrical specifications  |                |                         |
| Rated operating voltage    | U <sub>e</sub> | 26.5 31.6 V from A      |
| Rated operating current    | ۱ <sub>e</sub> | 8 A                     |
| Maximum safe voltage       | Um             | 35 V                    |
| Interface                  |                |