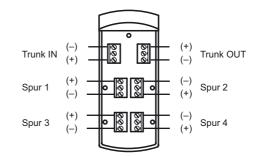

# Distributor



# CE

## Model number

**VAZ-RK-4TEE** 

AS-Interface four port passive splitter

#### Features

• Passive four port Tee for AS-Interface





## **Electrical connection**

Dimensions





#### **Technical data**

| General specifications     |                |                         |
|----------------------------|----------------|-------------------------|
| Description                |                | AS-Interface four por   |
| Indicators/operating means |                |                         |
| LED PWR                    |                | LED green: bus pow      |
| Electrical specifications  |                |                         |
| Rated operating voltage    | U <sub>e</sub> | 26.5 31.6 V from A      |
| Rated operating current    | ۱ <sub>e</sub> | 8 A                     |
| Maximum safe voltage       | Um             | 35 V                    |
| Interface                  |                |                         |
| Protocol                   |