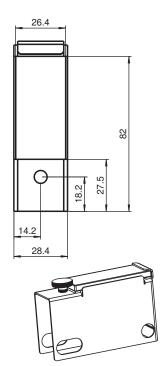

## Mounting aid OMH-RL28-C

- Protection from welding beads
- Simple and fast mounting

Weld slag cover model

Dimensions