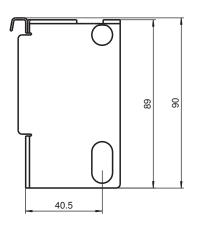

## Mounting aid OMH-RL28-C

- Protection from welding beads
- Simple and fast mounting

Weld slag cover model

Dimensions