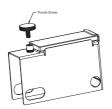

## Mounting aid

Step 1

Push lens into the lip on the housing as shown.Rotate lens into position as shown.

Caution: Glass lens is fragile, handle with care

Step 2

• After lens has been rotated into it's correct position. Secure it as shown below. Caution: Do not over tighten, glass lens is very fragile.