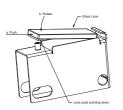

## Mounting aid

Step 1

Push lens into the lip on the housing as shown.Rotate lens into position as shown.

Caution: Glass lens is fragile, handle with care

Step 2

• After lens has been rotated into it's correct position. Secure it as shown below. Caution: Do not over tighten, glass lens is very fragile.