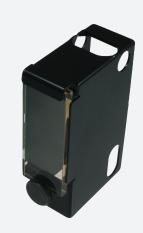

## Mounting aid OMH-RL28-C

- Protection from welding beads
- Simple and fast mounting

Weld slag cover model

Dimensions

## **Technical Data**

| General specifications    |                                   |
|---------------------------|-----------------------------------|
| Accessories provided      | glass<br>M4 x 8 mm thumb screw    |
| Mechanical specifications |                                   |
| Material                  |                                   |
| Housing                   | Metal sheet (steel), black-coated |
| Optical face              | glass                             |
| Suitable series           |                                   |
| Series                    | RL28<br>RL29                      |
|                           |                                   |