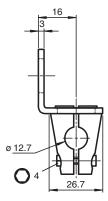

## **Dimensions**

## **Technical Data**

| General specifications    |                                                           |
|---------------------------|-----------------------------------------------------------|
| Inside diameter           | 30 mm                                                     |
| Mechanical specifications |                                                           |
| Material                  | Clamping cylinder: Diecast zinc<br>Support bracket: Steel |
| Note                      | rod not included                                          |