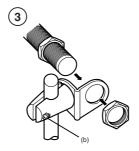

Fasten the two parts of the mounting clamp (a) loosely by means of the screw (b) and the nut (c) supplied.

mounting Attach the bracket (d) and then tighten the screw(b) in such a way that the bracket can still turned.