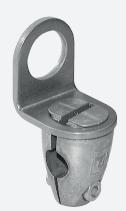

## Mounting aid MH 01-M30

- Suitable for M30 sensors
- Simple and fast mounting

Mounting brackets for sensors