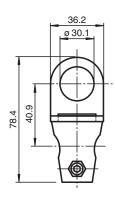

## **Dimensions**

## **Technical Data**

| General specifications    |                                                           |
|---------------------------|-----------------------------------------------------------|
| Inside diameter           | 30 mm                                                     |
| Mechanical specifications |                                                           |
| Material                  | Clamping cylinder: Diecast zinc<br>Support bracket: Steel |
| Note                      | rod not included                                          |