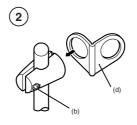

Fasten the two parts of the mounting clamp (a) loosely by means of the screw (b) and the nut (c) supplied.

mounting Attach the bracket (d) and then tighten the screw(b) in such a way that the bracket can still turned.

Tighten the screw fully after the sensor has been mounted and aligned.