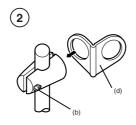

Fasten the two parts of the mounting clamp (a) loosely by means of the screw (b) and the nut (c) supplied.

mounting Attach the bracket (d) and then tighten the screw(b) in such a way that the bracket can still turned.

Tighten the screw fully after the sensor has been mounted and aligned.