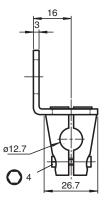

## **Dimensions**

## **Technical Data**

| General specifications    |                                                           |
|---------------------------|-----------------------------------------------------------|
| Inside diameter           | 12 mm                                                     |
| Mechanical specifications |                                                           |
| Material                  | Clamping cylinder: Diecast zinc<br>Support bracket: Steel |
| Note                      | rod not included                                          |