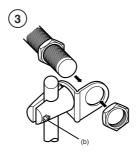

Fasten the two parts of the mounting clamp (a) loosely by means of the screw (b) and the nut (c) supplied.

mounting Attach the bracket (d) and then tighten the screw(b) in such a way that the bracket can still turned.

Tighten the screw fully after the sensor has been mounted and aligned.