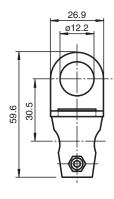

## **Dimensions**

## **Technical Data**

| General specifications    |                                                           |
|---------------------------|-----------------------------------------------------------|
| Inside diameter           | 12 mm                                                     |
| Mechanical specifications |                                                           |
| Material                  | Clamping cylinder: Diecast zinc<br>Support bracket: Steel |
| Note                      | rod not included                                          |