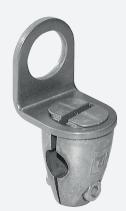

## Mounting aid MH 01-M12

- Suitable for M12 sensors
- Simple and fast mounting

Mounting brackets for sensors