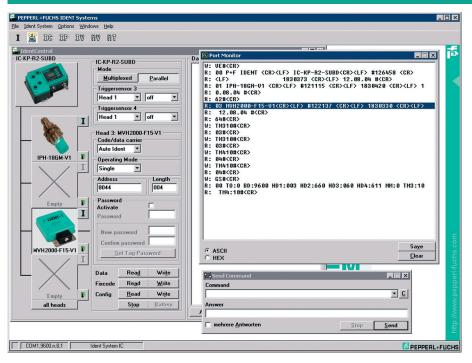

## **General specifications**

Description

The program enables you to input and execute all essential commands via a command window. The interface monitor logs the entire communication. This program runs in Windows XP/7 and has extensive online help. Installation is straightforward and the connected identification system is automatically detected. All essential commands can be entered via the command window and processed by means of this program.