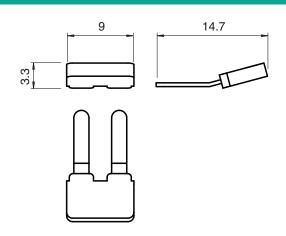

## **Dimensions**

## Mechanical specifications

Mass Dimensions Mounting approx. 1 g 14.7 x 9 x 3.3 mm (0.58 x 0.35 x 0.13 inch) screw mounting

Refer to "General Notes Relating to Pepperl+Fuchs Product Information"

Pepperl+Fuchs Group www.pepperl-fuchs.com USA: +1 330 486 0002 pa-info@us.pepperl-fuchs.com