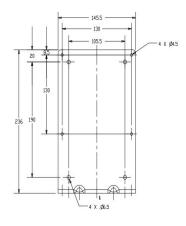

KT01

- Mounting brackets for 6500 external or internal mounting
- Mounting hardware included
- 316 Stainless steel material
- Universal external mount for top, bottom, side mounting
- Easy mounting bracket to most flat panels for internal mounting

Type Ex px purge and pressurization system



#### **Function**

To be used with the 6500 control unit for easy external or internal mounting to the pressurized enclosure. Includes mounting bracket to secure the 6500 control unit to the enclosure, as well as the necessary mounting equipment. The 6500-01-EXT1-\*BKT01 is for mounting the 6500 to the enclosure externally. The 6500-01-INT1-BKT01 is for mounting the 6500 inside the enclosure or to a flat panel.

## **Dimensions**

#### 6500-01-INT1-BKT01



## **Dimensions**

## 6500-01-EXT1-BKT01







## **Technical Data**

| General specifications    |                                                                                                                                                                                                                                             |
|---------------------------|---------------------------------------------------------------------------------------------------------------------------------------------------------------------------------------------------------------------------------------------|
| Operating mode            | For mounting 6500 control unit to enclosure or back panel