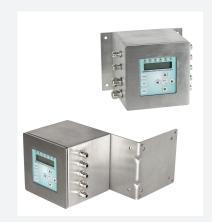

# 6500 Control Unit Mounting Brackets 6500-01-\*-BKT01

- Mounting brackets for 6500 external or internal mounting
- Mounting hardware included
- 316 Stainless steel material
- Universal external mount for top, bottom, side mounting
- Easy mounting bracket to most flat panels for internal mounting

#### **Function**

To be used with the 6500 control unit for easy external or internal mounting to the pressurized enclosure. Includes mounting bracket to secure the 6500 control unit to the enclosure, as well as the necessary mounting equipment. The 6500-01-EXT1-\*BKT01 is for mounting the 6500 to the enclosure externally. The 6500-01-INT1-BKT01 is for mounting the 6500 inside the enclosure or to a flat panel.