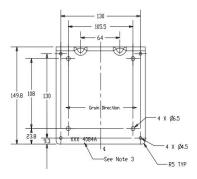

- Mounting brackets for 6500 external or internal mounting
- Mounting hardware included
- 316 Stainless steel material
- Universal external mount for top, bottom, side mounting
- Easy mounting bracket to most flat panels for internal mounting

Type Ex px purge and pressurization system



#### **Function**

To be used with the 6500 control unit for easy external or internal mounting to the pressurized enclosure. Includes mounting bracket to secure the 6500 control unit to the enclosure, as well as the necessary mounting equipment. The 6500-01-EXT1-\*BKT01 is for mounting the 6500 to the enclosure externally. The 6500-01-INT1-BKT01 is for mounting the 6500 inside the enclosure or to a flat panel.

## **Dimensions**

#### 6500-01-INT1-BKT01



## **Dimensions**

## 6500-01-EXT1-BKT01







## **Technical Data**

| General specifications    |                                                                                                                                                                                                                                             |
|---------------------------|---------------------------------------------------------------------------------------------------------------------------------------------------------------------------------------------------------------------------------------------|
| Operating mode            | For mounting 6500 control unit to enclosure or back panel