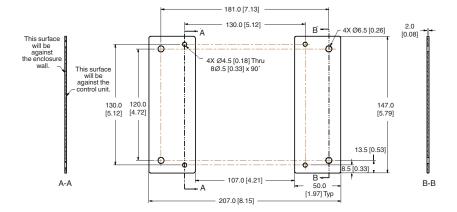

Control Unit Mounting Brackets 6500-01-\*-BKT01

- Mounting brackets for 6500 external or internal mounting
- Mounting hardware included
- 316 Stainless steel material
- Universal external mount for top, bottom, side mounting
- Easy mounting bracket to most flat panels for internal mounting

Type Ex px purge and pressurization system



#### **Function**

To be used with the 6500 control unit for easy external or internal mounting to the pressurized enclosure. Includes mounting bracket to secure the 6500 control unit to the enclosure, as well as the necessary mounting equipment. The 6500-01-EXT1-\*BKT01 is for mounting the 6500 to the enclosure externally. The 6500-01-INT1-BKT01 is for mounting the 6500 inside the enclosure or to a flat panel.

## **Dimensions**

#### 6500-01-INT1-BKT01



## **Dimensions**

## 6500-01-EXT1-BKT01







## **Technical Data**

| General specifications    |                                                                                                                                                                                                                                             |
|---------------------------|---------------------------------------------------------------------------------------------------------------------------------------------------------------------------------------------------------------------------------------------|
| Operating mode            | For mounting 6500 control unit to enclosure or back panel