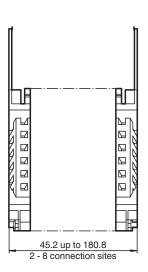

## **Product Versions**

| Number of plug-in stations | Description   | Housing width (mm) |
|----------------------------|---------------|--------------------|
| 2                          | SB4 Housing 2 | 45.2               |
| 3                          | SB4 Housing 3 | 67.8               |
| 4                          | SB4 Housing 4 | 90.4               |
| 5                          | SB4 Housing 5 | 113.0              |
| 6                          | SB4 Housing 6 | 135.6              |
| 7                          | SB4 Housing 7 | 158.2              |
| 8                          | SB4 Housing 8 | 180.8              |