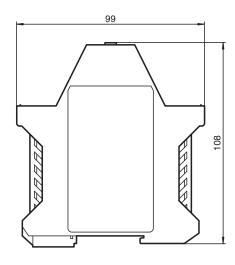

## Accessories Safety SB4 Housing

■ Housing of the SafeBox with backplane for completion

Empty housing for Evaluation unit SB4



SafeBox

## **Dimensions**





## **Technical Data**

| Approvals and certificates |                |  |
|----------------------------|----------------|--|
| Approvals                  | TÜV, cULus     |  |
| Mechanical specifications  |                |  |
| Material                   | Polyamide (PA) |  |

## **Product Versions**

| Number of plug-in stations | Description   | Housing width (mm) |
|----------------------------|---------------|--------------------|
| 2                          | SB4 Housing 2 | 45.2               |
| 3                          | SB4 Housing 3 | 67.8               |
| 4                          | SB4 Housing 4 | 90.4               |
| 5                          | SB4 Housing 5 | 113.0              |
| 6                          | SB4 Housing 6 | 135.6              |
| 7